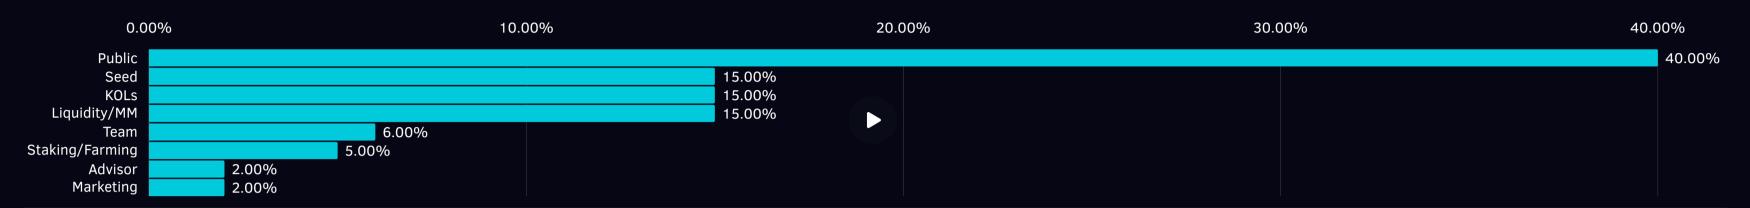

### TOKENOMICS

| Tag             | # of Tokens | % of Total Supply | Round<br>Price | Target<br>Raise/Valuation<br>\$ | % Unlock<br>TGE | Cliff<br>(M) | Vesting<br>Remaining<br>(M) | Token Amount at<br>TGE | Average Monthly % Unlock |
|-----------------|-------------|-------------------|----------------|---------------------------------|-----------------|--------------|-----------------------------|------------------------|--------------------------|
| Seed            | 150,000,000 | 15.00%            | \$0.0016       | \$240,000.00                    | 5.0%            | 1            | 7                           | 7,500,000              | 13.57%                   |
| Public          | 400,000,000 | 40.00%            | \$0.0020       | \$800,000.00                    | 20.0%           | 1            | 4                           | 80,000,000             | 20.00%                   |
| KOLs            | 150,000,000 | 15.00%            | \$0.0018       | \$270,000.00                    | 10.0%           | 1            | 5                           | 15,000,000             | 18.00%                   |
| Team            | 60,000,000  | 6.00%             |                |                                 | 0.0%            | 5            | 10                          | 0                      | 10.00%                   |
| Advisor         | 20,000,000  | 2.00%             |                |                                 | 0.0%            | 5            | 10                          | 0                      | 10.00%                   |
| Liquidity/MM    | 150,000,000 | 15.00%            |                |                                 | 50.0%           | 0            | 1                           | 75,000,000             | 50.00%                   |
| Marketing       | 20,000,000  | 2.00%             |                |                                 | 0.0%            | 0            | 5                           | 0                      | 20.00%                   |
| Staking/Farming | 50,000,000  | 5.00%             |                |                                 | 0.0%            | 0            | 5                           | 0                      | 20.00%                   |