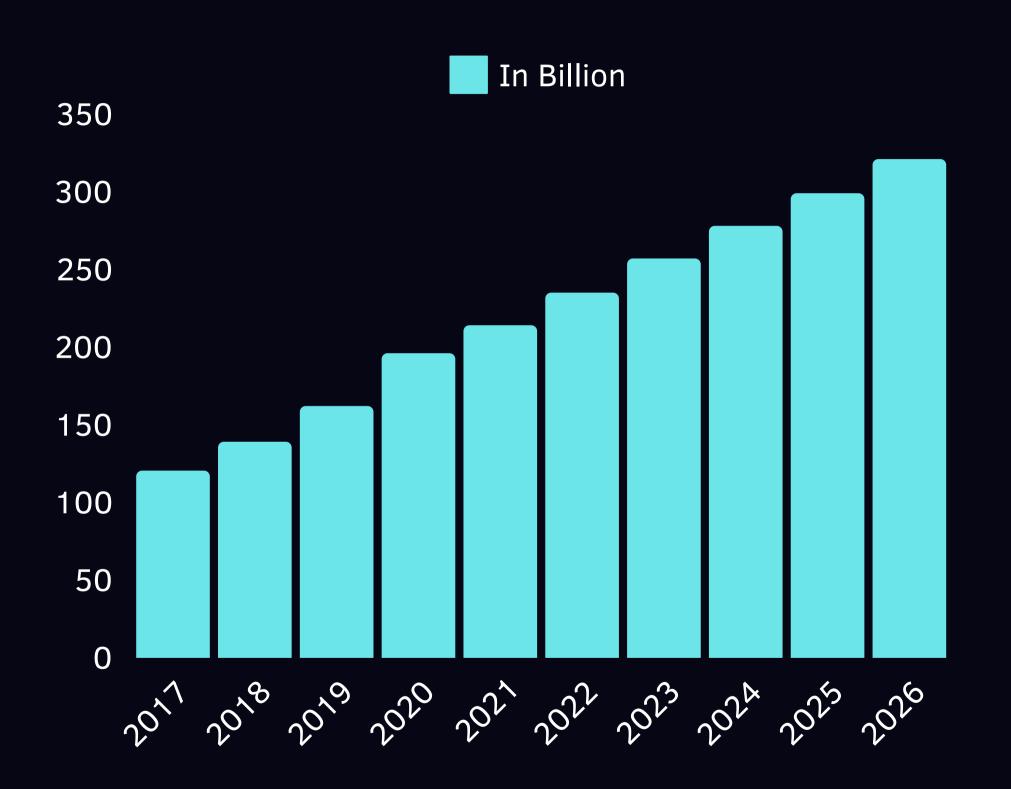

### MARKET

243B+ Video Game Market 2023, CAGR 12%

We are starting with the gaming industry but will expand to other verticals including cinematics, movies, theatre & more.